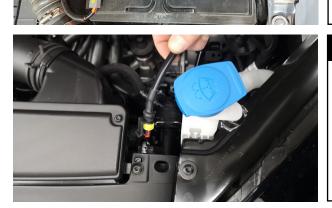

To do this you would need to feed the fine red cable from Lazer wiring kit through the cable entry grommet (located at the bulkhead - indicated by the yellow arrow).

## STEP 2

Locate the cable inside the vehicle which feeds through the cable grommet to the footwell.