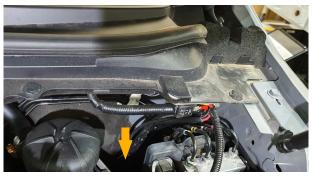

To do this you would need to feed the fine red cable from Lazer wiring kit through the cable entry grommet (located at the bulkhead - indicated by the yellow arrow).