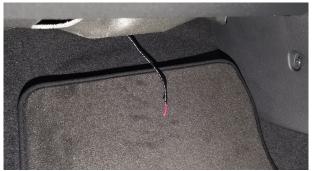

## STEP 2

Locate the cable inside the vehicle which feeds through the cable grommet to the footwell.