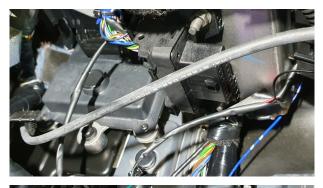

## **STEP 3**

Install the Lazer CAN interface, and connect then CAN HI and CAN LO wires (located at the 2nd OBD port, within the drivers kickwell).

For vehicle specific CAN instructions, please download the 'CANM8 Cannect' App and scan the QR code on the front of the interface.