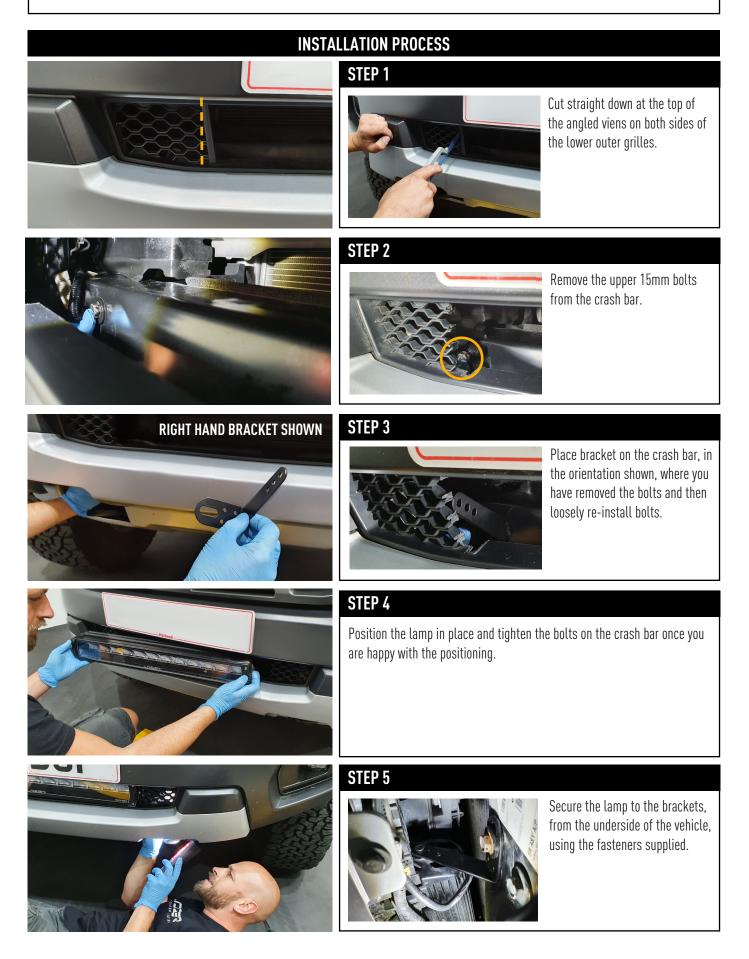

# HIGH PERFORMANCE LIGHTING

# FORD RANGER RAPTOR 2019+ TRIPLE-R 1250 MOUNTING KIT

# FITTING INSTRUCTIONS ANLEITUNG INSTRUCTIONS INSTRUCCIONES